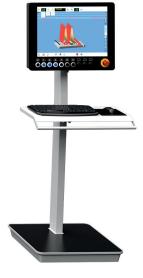

**Easy installation and maintenance operations,** with the motors placed on the ground.

Wide opening of the work table.

Console with integrated PC "eye-M", for fast and efficient control of the machine.

21,5" touch-screen control panel that allows a simple and intuitive management of the machine and the full productive process.

**Grooved steel calibrating roller** with 450 mm diameter.