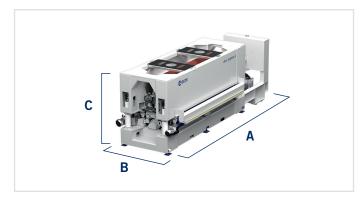

## **MACHINE DIMENSIONS**

#### dmc system xl

| CROSSBELT UNIT |    |      |
|----------------|----|------|
| Α              | mm | 7090 |
| В              | mm | 2240 |
| С              | mm | 1910 |

| PAD/ROLLER UNIT |    |      |
|-----------------|----|------|
| А               | mm | 7015 |
| В               | mm | 2168 |
| С               | mm | 2365 |