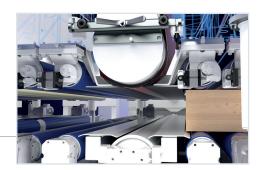

#### Crossbelt unit:

It performs the crossed grain sanding for top surface quality and improved X-lam/CLT wall roughness

It is equipped with powered rotating blowers for greater effectiveness of abrasive belt action and increased belt life.

"EPICS" sectioned pad to sand perfectly uneven surfaces.

Electronic grit set for an accurate and quick positioning of the operating units.

21,5" touch-screen control panel that allows a simple and intuitive management of the machine and the full productive process.

**Grooved steel calibrating roller** with 450 mm diameter.