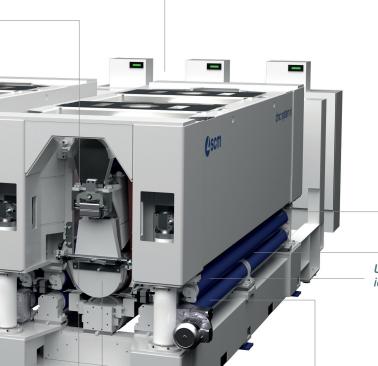

#### Crossbelt unit:

It performs the crossed grain sanding for top surface quality and improved X-lam/CLT wall roughness

It is equipped with powered rotating blowers for greater effectiveness of abrasive belt action and increased belt life.

"EPICS" sectioned pad to sand perfectly uneven surfaces.

Electronic grit set for an accurate and quick positioning of the operating units.

21,5" touch-screen control panel that allows a simple and intuitive management of the machine and the full productive process.

**Grooved steel calibrating roller** with 450 mm diameter.