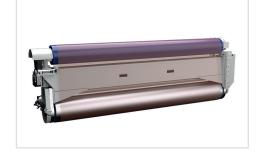

21,5" touch-screen control panel that allows a simple and intuitive management of the machine and the full productive process.

**Grooved steel calibrating roller** with 450 mm diameter.