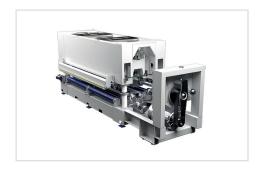

## **TECHNICAL FEATURES OVERVIEW**

TECHNOLOGICAL ADVANTAGES

Automatic wide belt sander dmc system xl specifically designed for machining X-lam/CLT walls.

Completely modular machine according to customer's needs, it is able to process walls up to 3700 mm width and 500 mm thickness.

dmc system xI thanks to its solid steel structure is suitable for high production capacities and stands out for remarkably low consumption due to the automatic feed speed adjustment.

**Timed oscillating blowers f**or an effective abrasive belt cleaning.