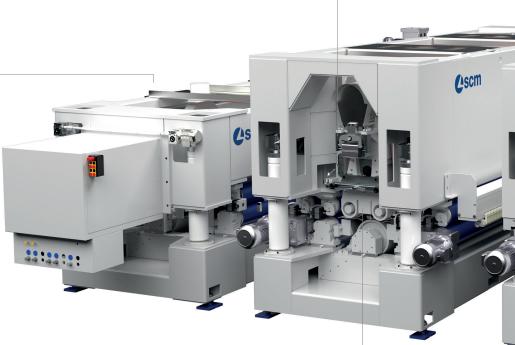

#### Complying with the highest safety standard.

Each unit composing the machine is equipped with an external control cabinet with integrated air conditioning, for high-voltage and amperage controlled distribution.

**Easy installation and maintenance operations,** with the motors placed on the ground.

Wide opening of the work table.

Console with integrated PC "eye-M", for fast and efficient control of the machine.

21,5" touch-screen control panel that allows a simple and intuitive management of the machine and the full productive process.

**Grooved steel calibrating roller** with 450 mm diameter.