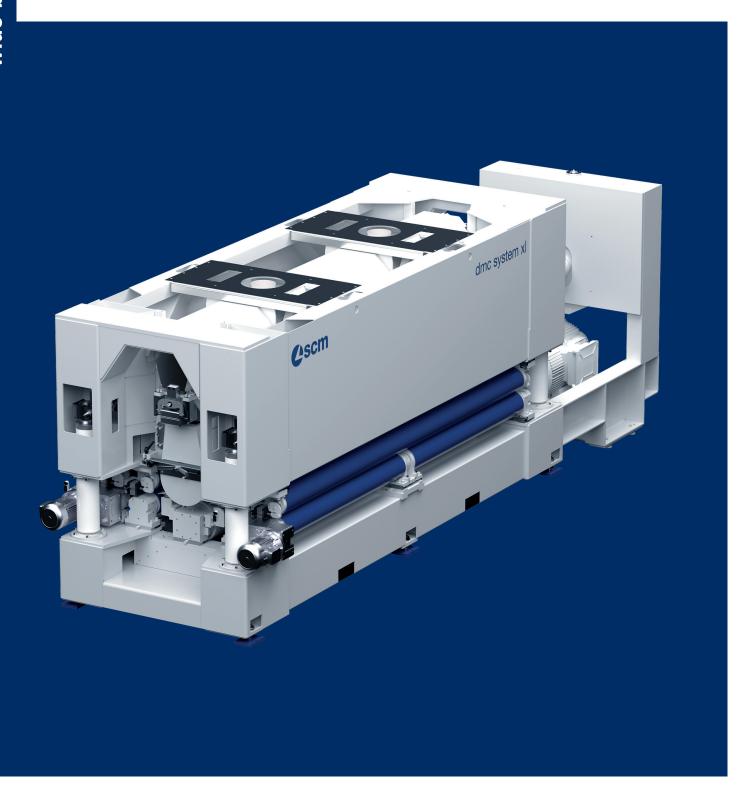

# dmc system xl automatic wide belt sander for X-lam/CLT walls

## **TECHNICAL FEATURES OVERVIEW**

TECHNOLOGICAL ADVANTAGES

Automatic wide belt sander dmc system xl specifically designed for machining X-lam/CLT walls.

Completely modular machine according to customer's needs, it is able to process walls up to 3700 mm width and 500 mm thickness.

dmc system xI thanks to its solid steel structure is suitable for high production capacities and stands out for remarkably low consumption due to the automatic feed speed adjustment.

**Timed oscillating blowers f**or an effective abrasive belt cleaning.