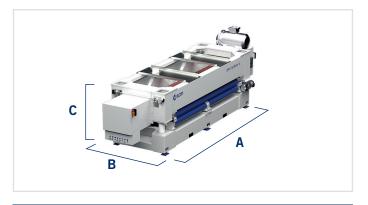

## **MACHINE DIMENSIONS**

#### dmc system xl

| CROSSBELT UNIT |    |      |
|----------------|----|------|
| Α              | mm | 7090 |
| В              | mm | 2240 |
| С              | mm | 1910 |

| PAD/ROLLER UNIT |    |      |
|-----------------|----|------|
| А               | mm | 7015 |
| В               | mm | 2168 |
| С               | mm | 2365 |