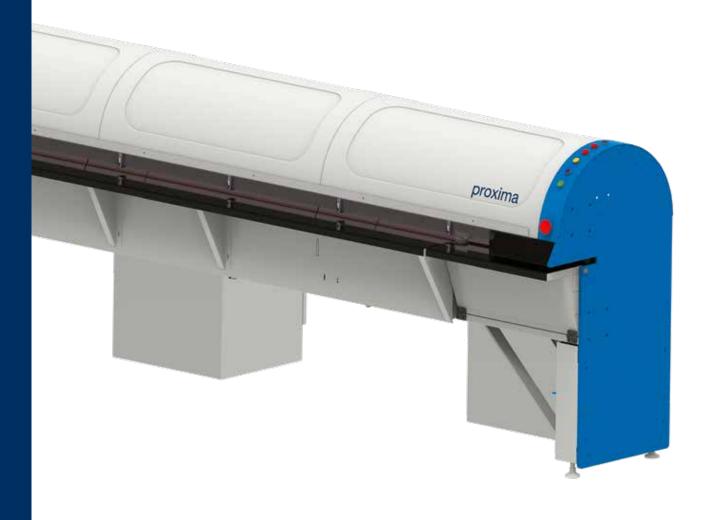

## Automatic horizontal seaming machine

The Cms proxima automatic horizontal seaming machine is the **ideal solution for all small-medium glass factories that need to venture into seaming with a modest investment.** This machine has been designed to be **combined with both tilting float glass cutting tables and laminated glass cutting tables.** 

## **Features**

One of a kind, Cms proxima can **machine the edge of the glass just after cutting before removing it from the table**, thereby avoiding the need to handle it twice.

There is also a stand-alone version that can be used with a small table to support the sheets.

It is a compact machine with a small footprint, which is quick to install and very easy to use.

When handling glass, it guarantees operator safety and is specially designed for glass with lowemissivity (Low-E) coatings.